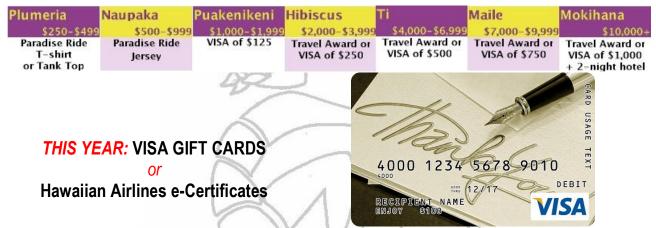

## **Fundraising, Travel and Earned Incentives**

Participating cyclists and volunteers can earn Travel Incentive rewards or VISA Gift Cards based on the funds raised according to the following levels:

You can receive one of the VISA cards in an increment of \$125 for the Puakenikeni level You can receive VISA Cards in increments of \$250 for the Hibiscus, Ti, Maile, Mokihana (and above) levels. Fundraise more and use them wherever VISA is accepted.

## TRAVEL AWARDS WITH HAWAIIAN AIRLINES

Funds raised cannot be pooled. Both riders, volunteers and anyone else may participate in this great fundraising incentive. Travel awards for Hawaiian Airlines must be redeemed within the specified time. The awards are valid for one year from date of issue.

Please let us know if you would like an e-certificate from Hawaiian Airlines or the VISA credit card. All awards will be issued after the August 31st, 2013 fundraising deadline once all fundraising has been tabulated for the riders and fundraisers.

- 1. If you choose the VISA pre-paid card, we will order them and have them sent here where you can pick them up (if local) or we will mail them certified mail to you if you are off-island.
- 2. If you choose the E-Certificate from Hawaiian Airlines, the certificate will be emailed to you, and you simply book your travel and redeem it online at <u>www.hawaiianairlines.com</u>